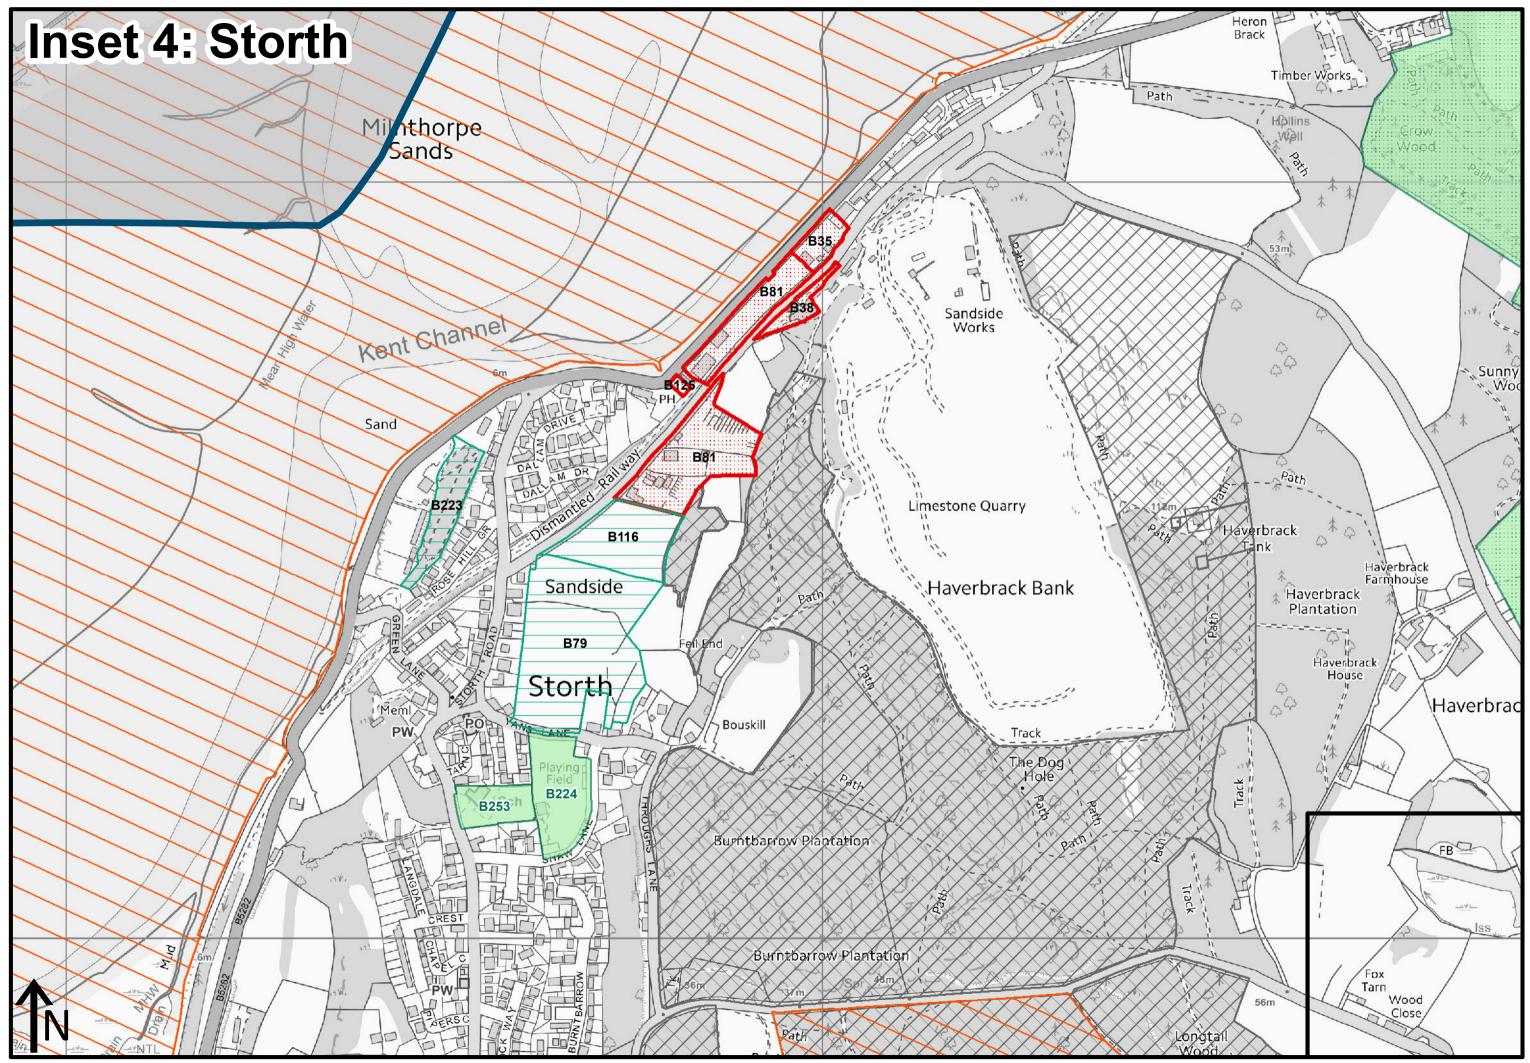

## Arnside and Silverdale AONB DPD Policies Map Draft Plan Consultation - November to December 2016

## Legend

Note: The Morecambe Bay Limestones and Wetlands Nature Improvement Area is an additional national environmental designation that covers the whole of the Arnside and Silverdale AONB region and has not been displayed on the maps.

\*Note: These designations are made separately to the Local Plan process and may be subject to change.

Date: 21/10/2016 1:5,000@A3

© Crown copyright and database rights 2016 Ordnance Survey 100025403.

© Crown copyright and database rights 2016 Ordnance Survey 100025403.