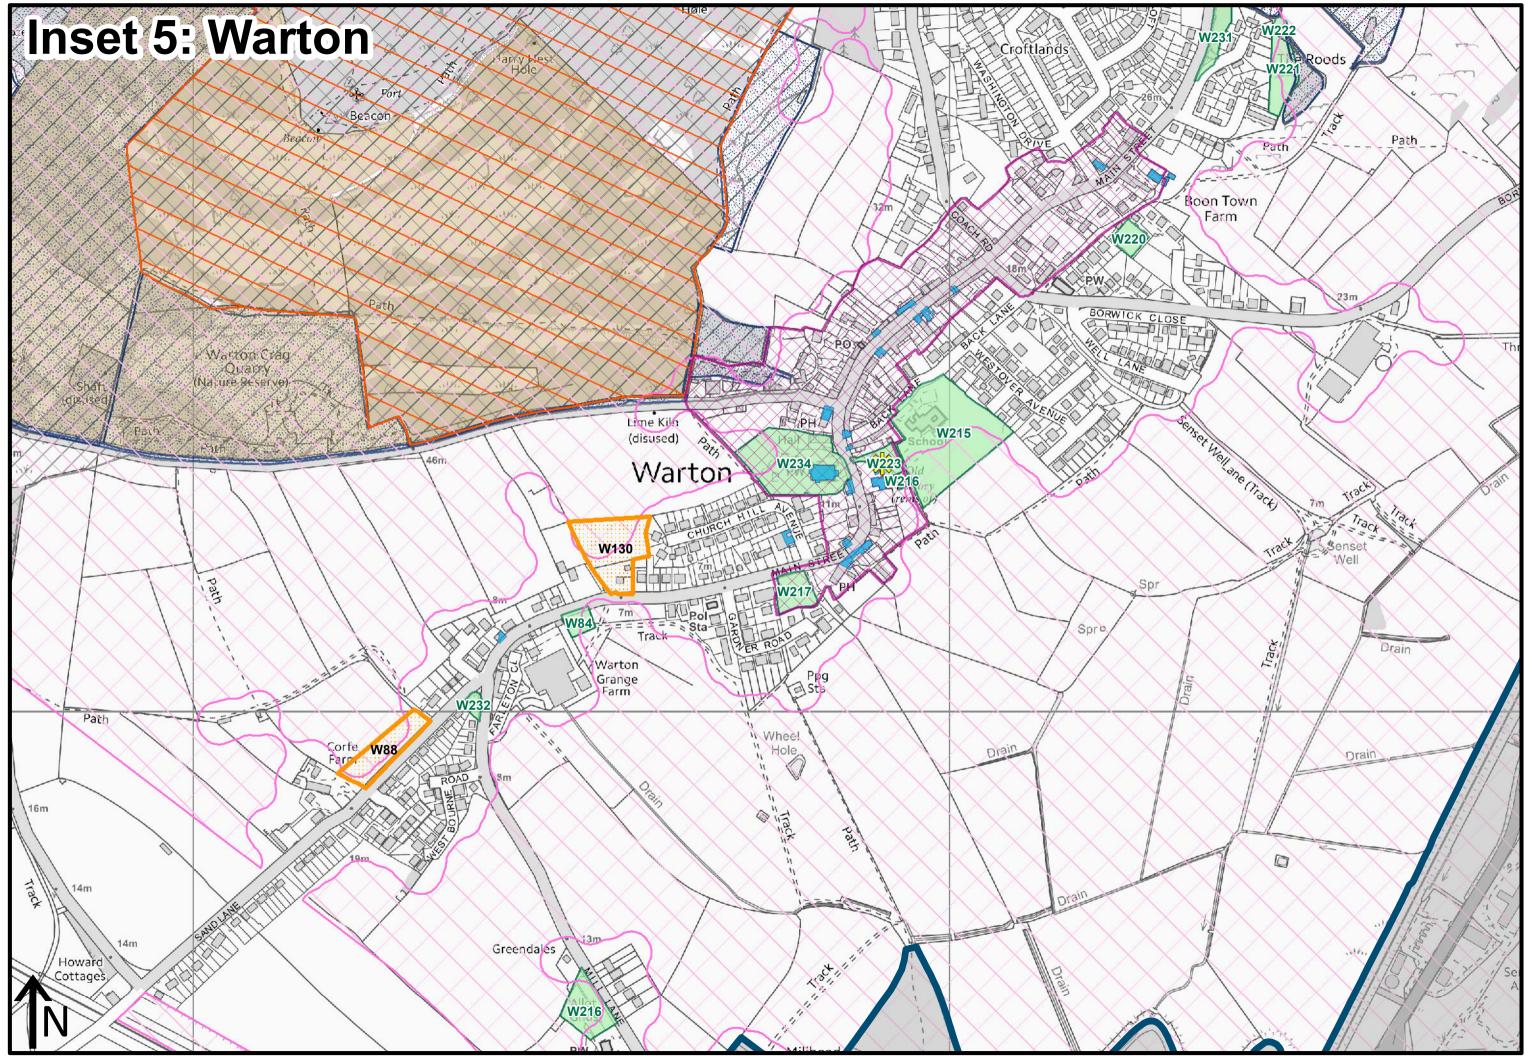

## Arnside and Silverdale AONB DPD Policies Map Draft Plan Consultation - November to December 2016

## Legend

Note: The Morecambe Bay Limestones and Wetlands Nature Improvement Area is an additional national environmental designation that covers the whole of the Arnside and Silverdale AONB region and has not been displayed on the maps.

\*Note: These designations are made separately to the Local Plan process and may be subject to change.

Date: 21/10/2016 1:5,000@A3

© Crown copyright and database rights 2016 Ordnance Survey 100025403.

© Crown copyright and database rights 2016 Ordnance Survey 100025403.