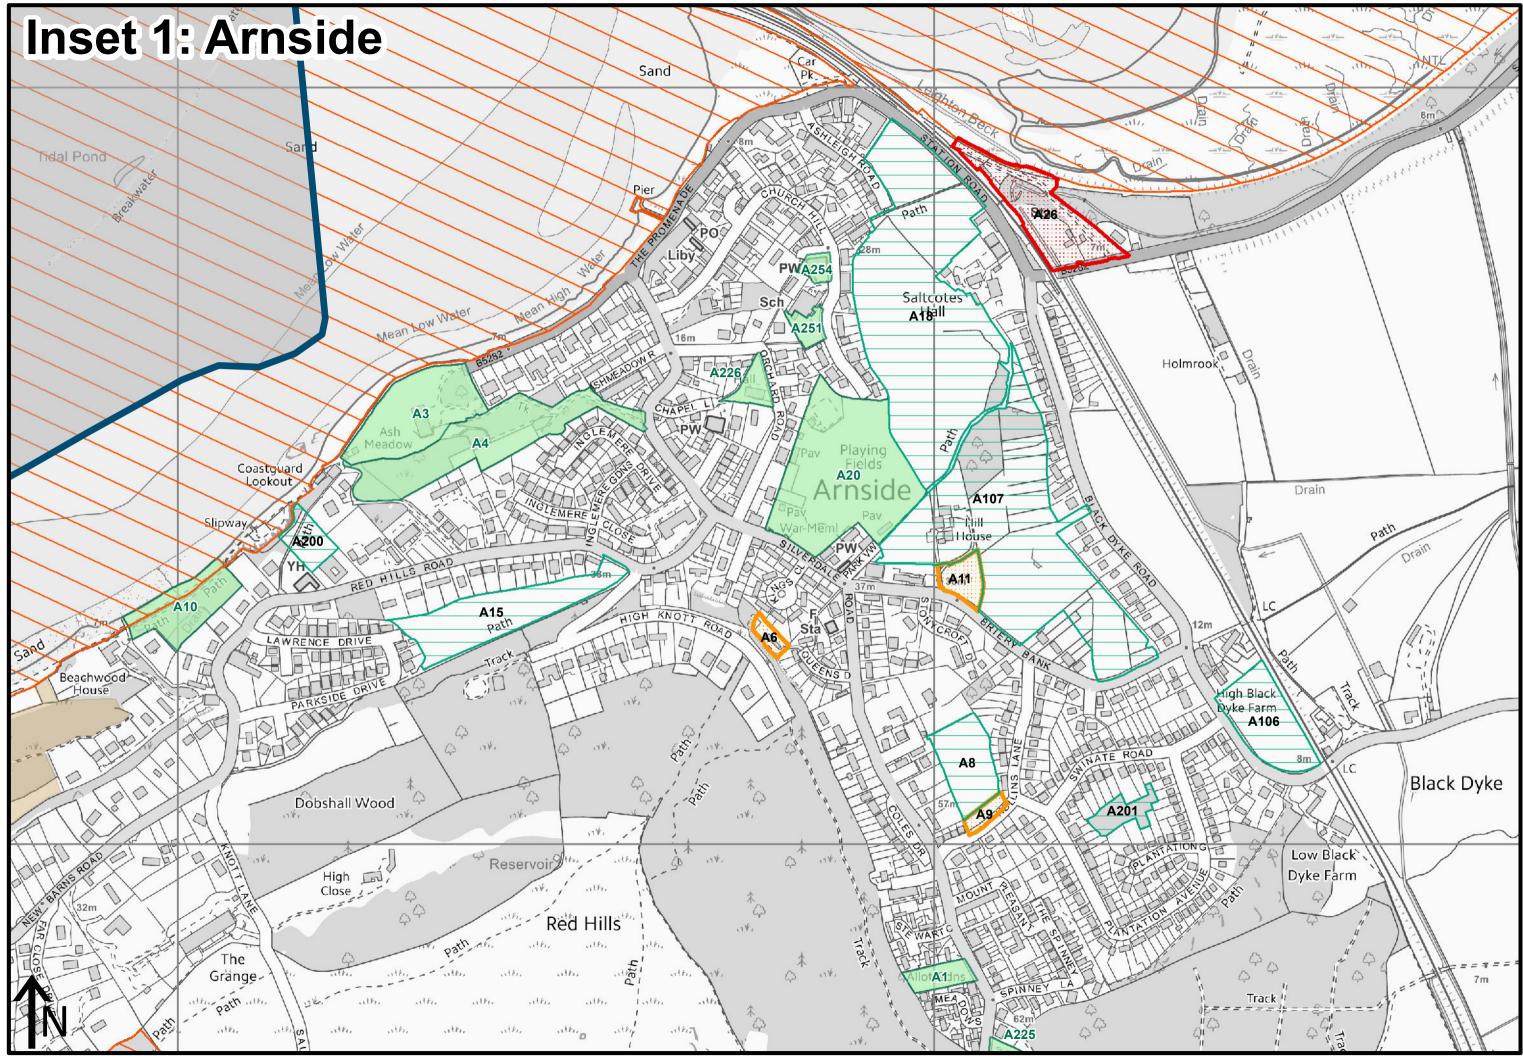

## Arnside and Silverdale AONB DPD Policies Map Draft Plan Consultation - November to December 2016

\*Note: These designations are made separately to the Local Plan process and may be subject to change.

Date: 21/10/2016 1:5,000@A3

© Crown copyright and database rights 2016 Ordnance Survey 100025403.

© Crown copyright and database rights 2016 Ordnance Survey 100025403.

© Crown copyright and database rights 2016 Ordnance Survey 100025403.

© Crown copyright and database rights 2016 Ordnance Survey 100025403.

© Crown copyright and database rights 2016 Ordnance Survey 100025403.