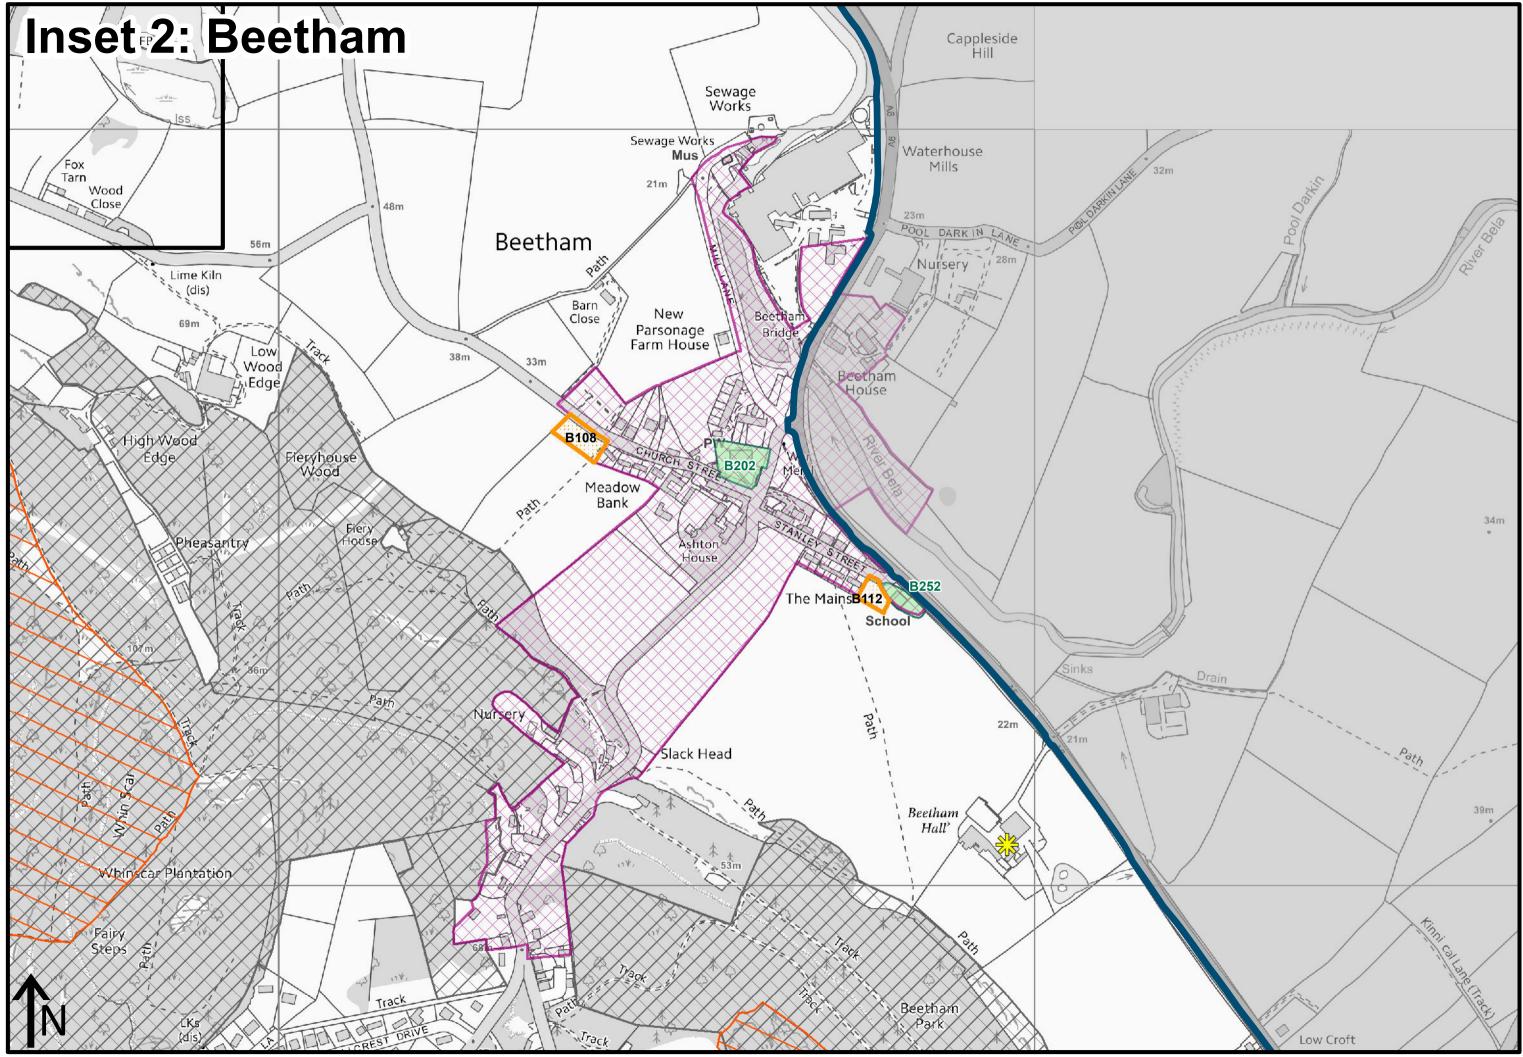

## Arnside and Silverdale AONB DPD Policies Map Draft Plan Consultation - November to December 2016

\*Note: These designations are made separately to the Local Plan process and may be subject to change.

Date: 21/10/2016 1:5,000@A3

© Crown copyright and database rights 2016 Ordnance Survey 100025403.

© Crown copyright and database rights 2016 Ordnance Survey 100025403.

© Crown copyright and database rights 2016 Ordnance Survey 100025403.

© Crown copyright and database rights 2016 Ordnance Survey 100025403.

© Crown copyright and database rights 2016 Ordnance Survey 100025403.