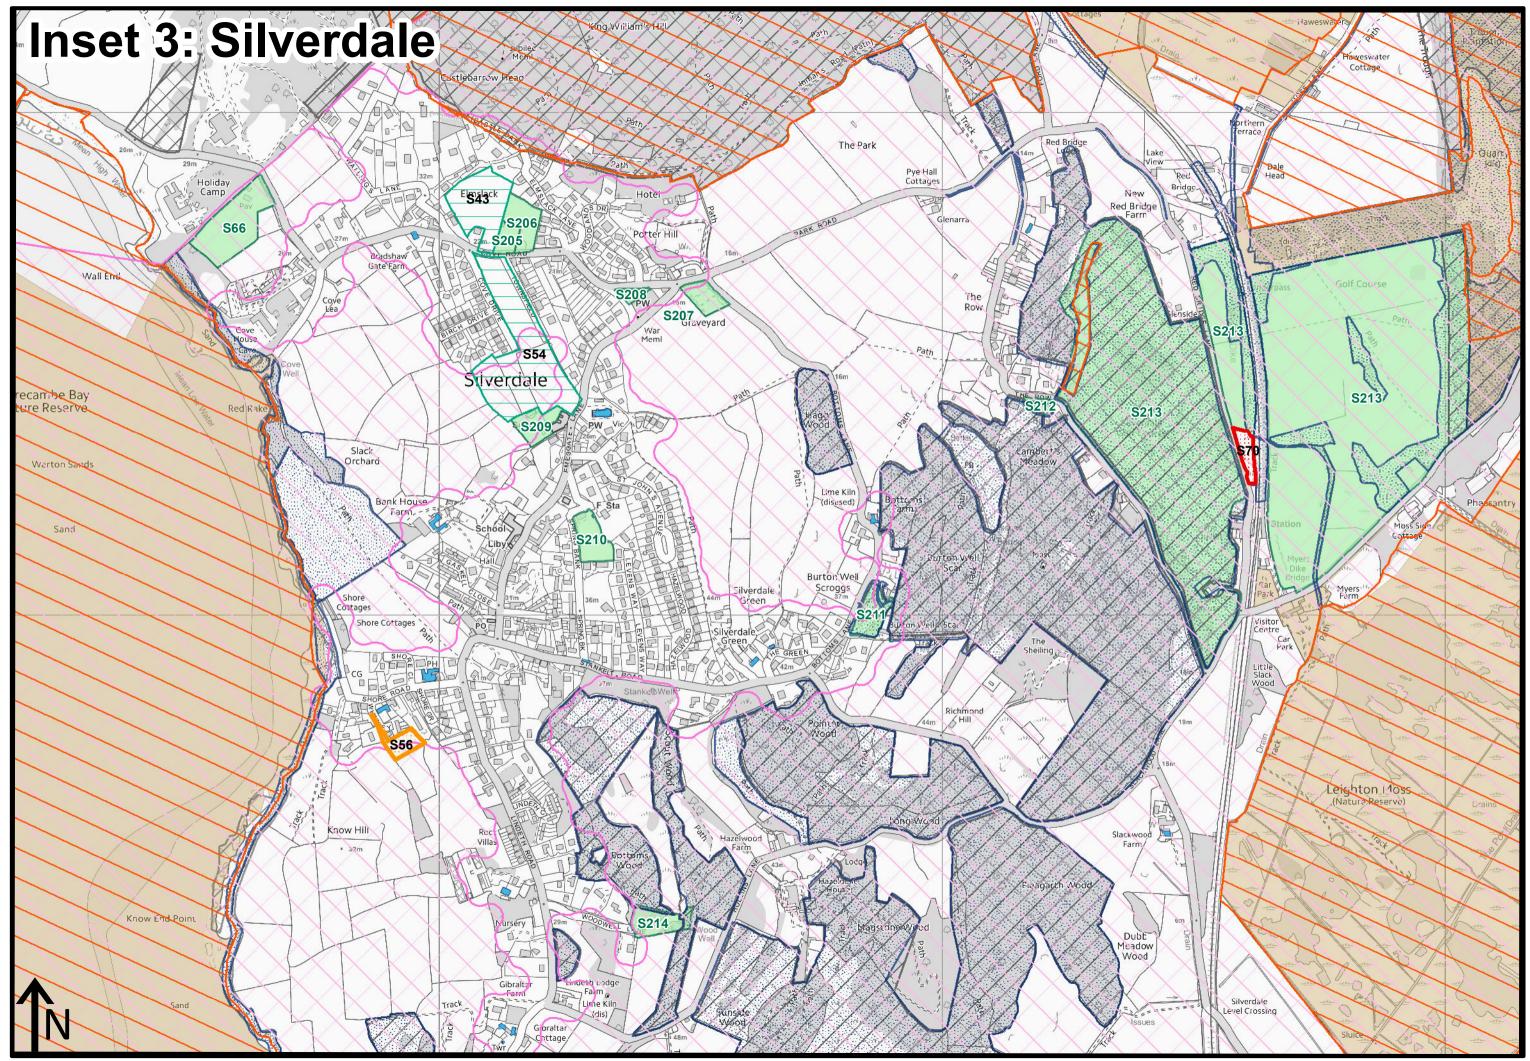

## Arnside and Silverdale AONB DPD Policies Map Draft Plan Consultation - November to December 2016

\*Note: These designations are made separately to the Local Plan process and may be subject to change.

Date: 21/10/2016 1:5,000@A3

© Crown copyright and database rights 2016 Ordnance Survey 100025403.

© Crown copyright and database rights 2016 Ordnance Survey 100025403.

© Crown copyright and database rights 2016 Ordnance Survey 100025403.

© Crown copyright and database rights 2016 Ordnance Survey 100025403.

© Crown copyright and database rights 2016 Ordnance Survey 100025403.