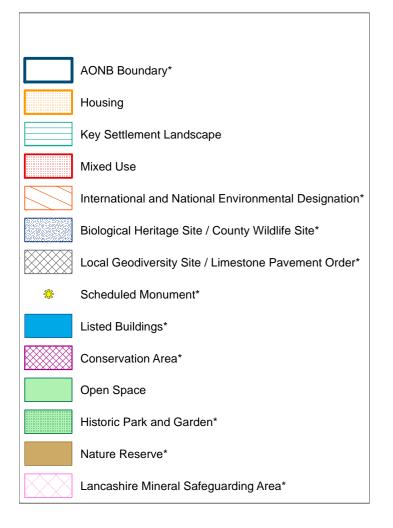

## Legend

Note: The Morecambe Bay Limestones and Wetlands Nature Improvement Area is an additional national environmental designation that covers the whole of the Arnside and Silverdale AONB region and has not been displayed on the maps.

\*Note: These designations are made separately to the Local Plan process and may be subject to change.

Date: 21/10/2016 1:5,000@A3

© Crown copyright and database rights 2016 Ordnance Survey 100025403.

© Crown copyright and database rights 2016 Ordnance Survey 100025403.