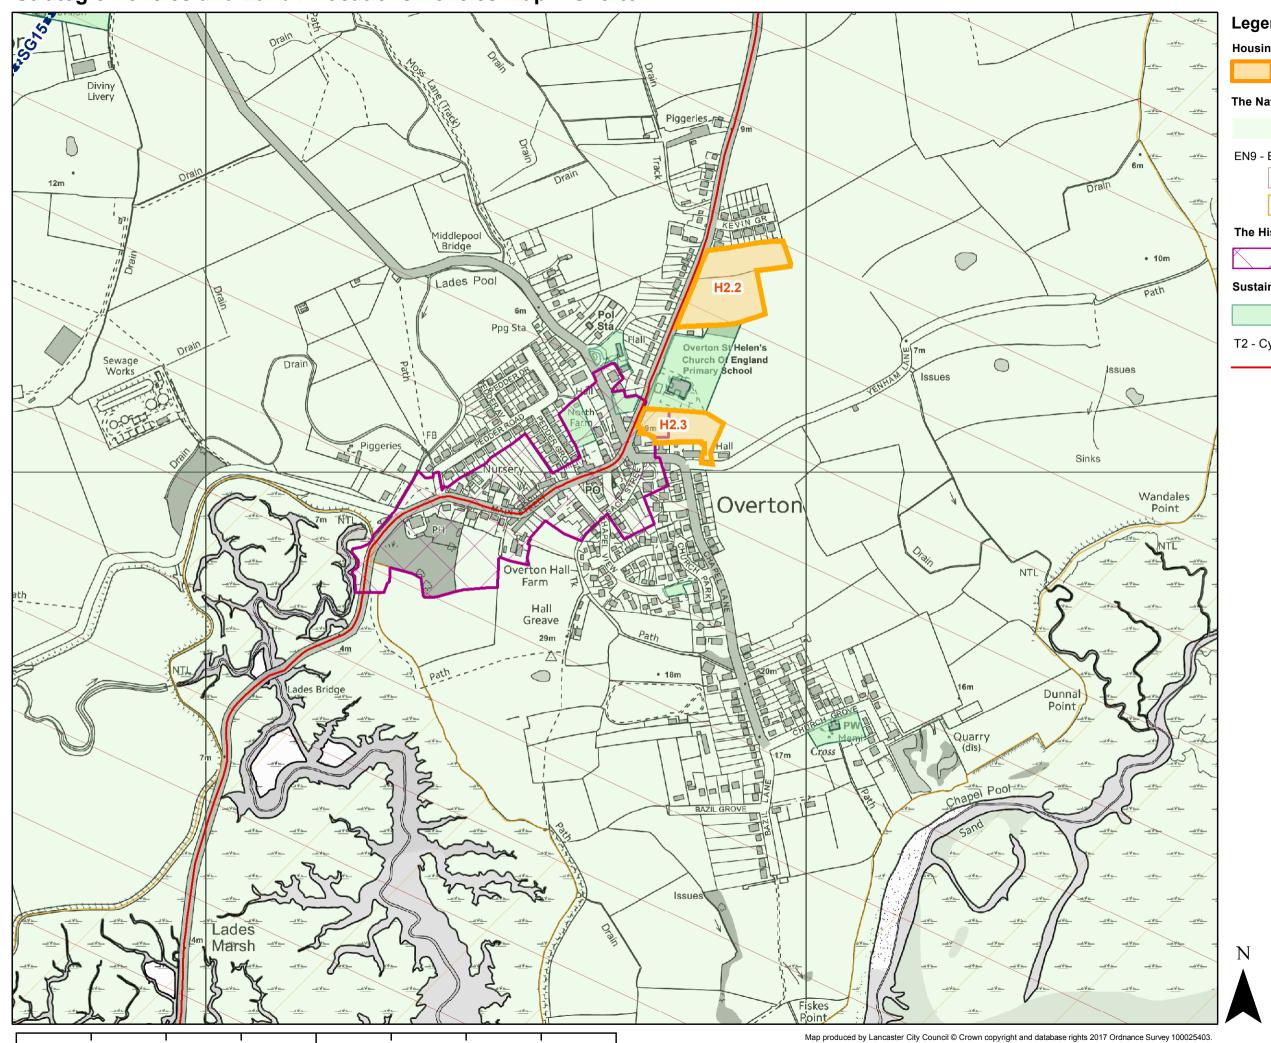

## Strategic Policies and Land Allocations Policies Map - Overton

0.25

0.5

1 Kilometers

**Housing Delivery** 

H2 - Rural Housing

**The Natural Environment** 

EN5 - Open Countryside

EN9 - Environmentally Important Areas

National\*

The Historic Environment

EN1 - Conservation Areas\*

**Sustainable Communities** 

SC3 - Open Space, Recreation and Leisure

T2 - Cycling Network

**Existing Cycle Route** 