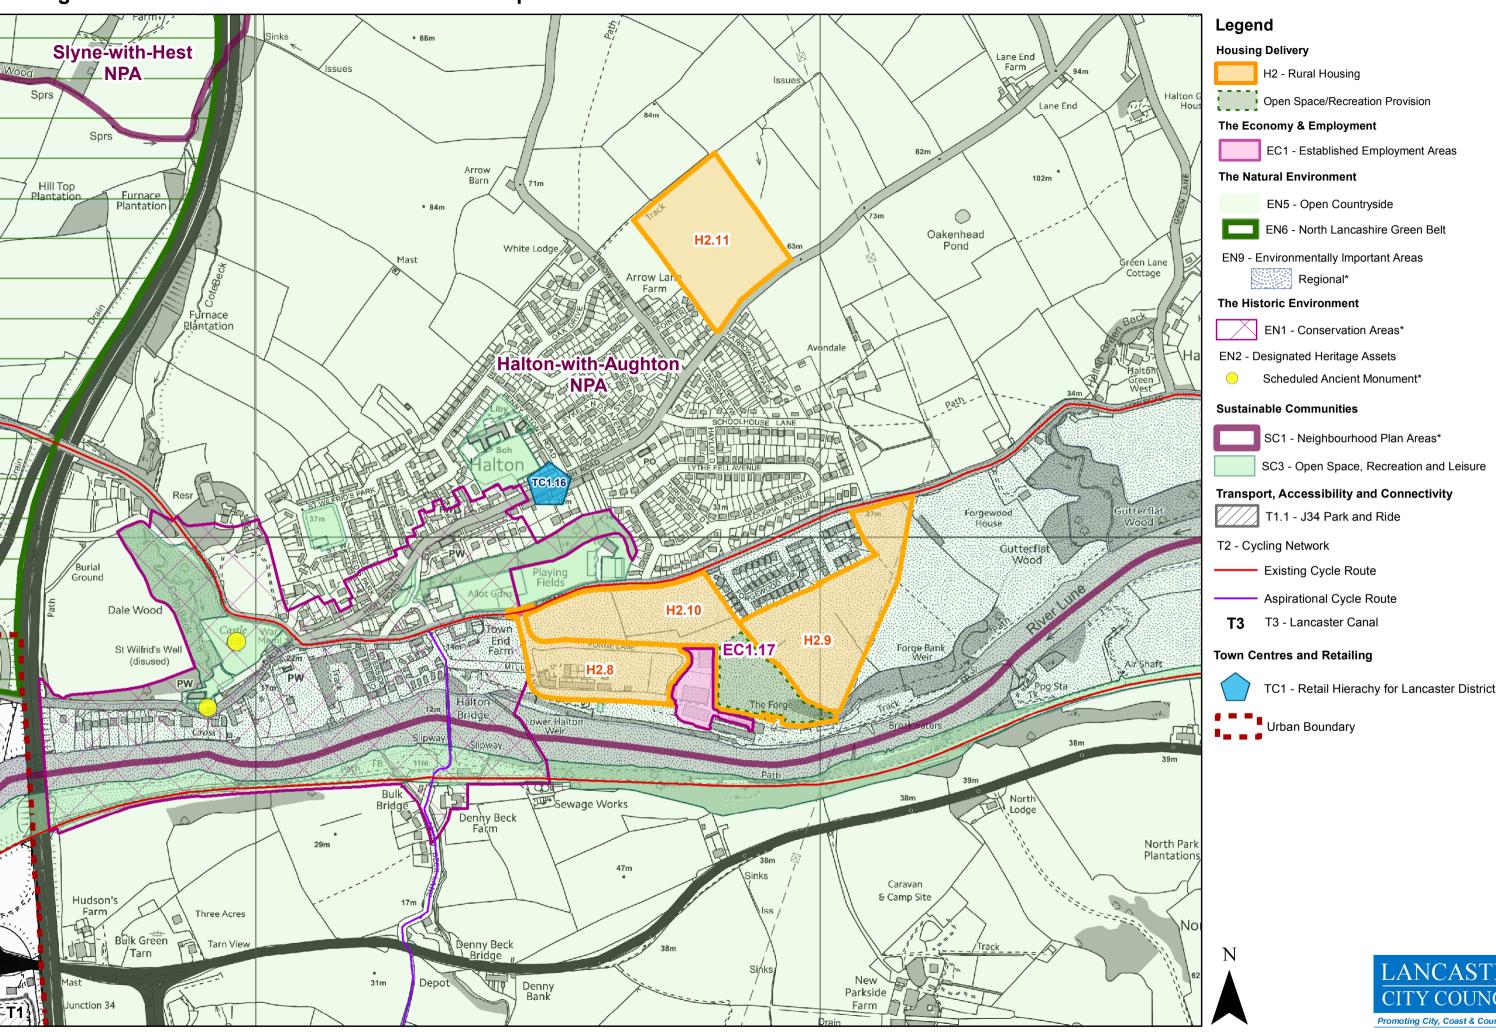

## Strategic Policies and Land Allocations Policies Map - Halton

0.25

0.5

1 Kilometers

Map produced by Lancaster City Council © Crown copyright and database rights 2017 Ordnance Survey 100025403