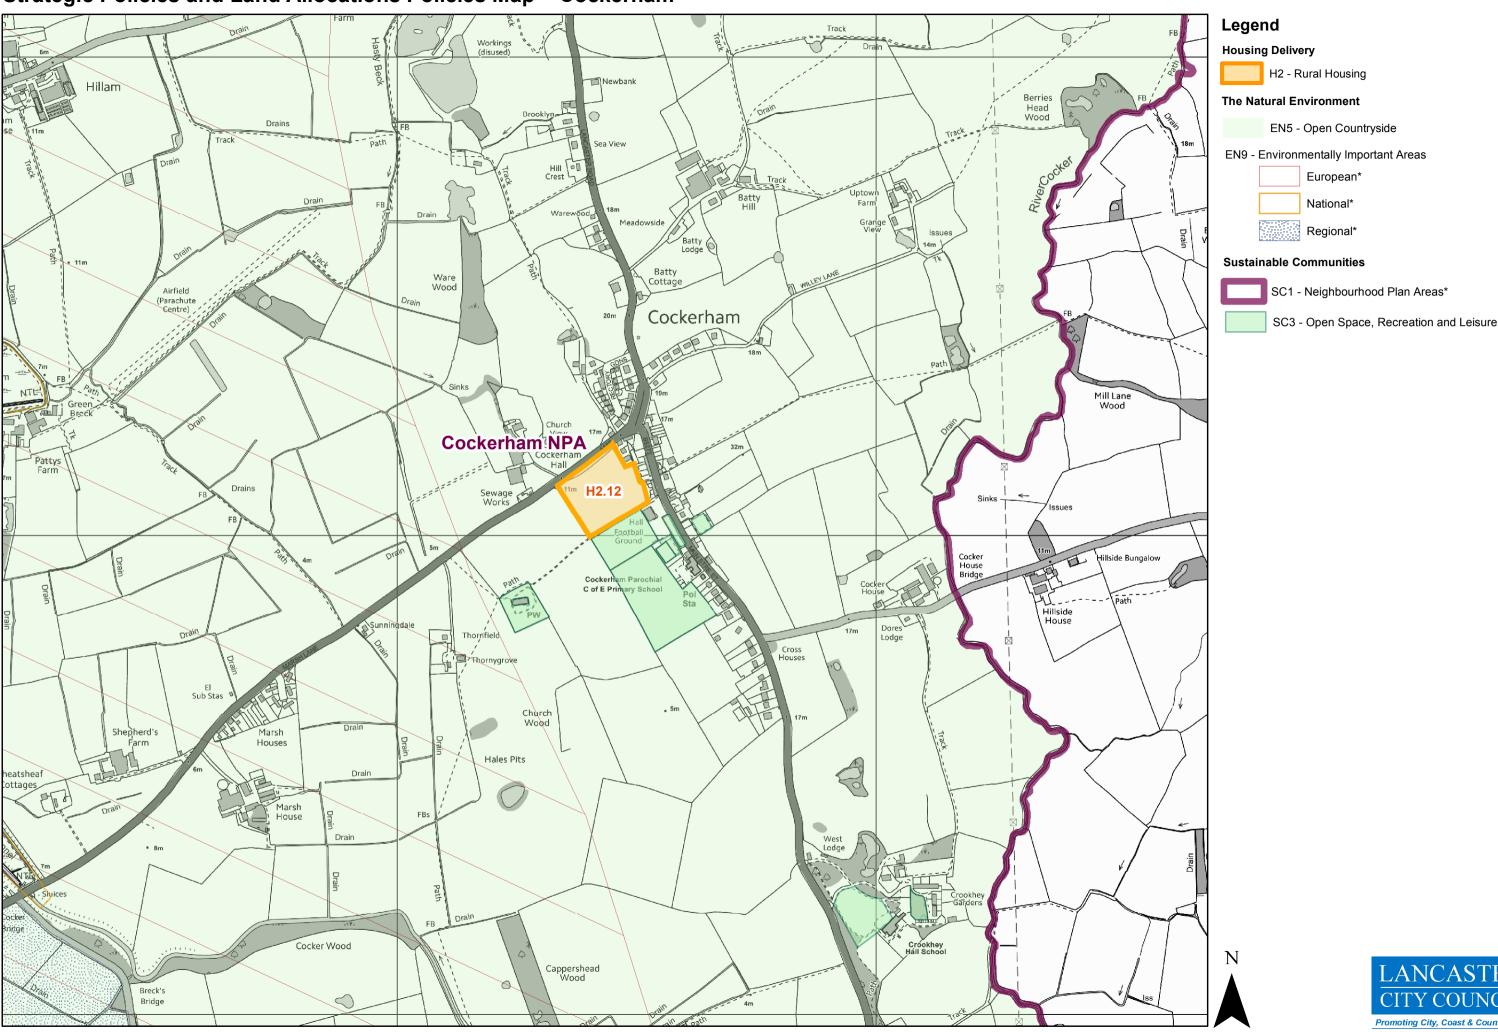

# Strategic Policies and Land Allocations Policies Map - Cockerham

0.25

0.5

1 Kilometers

Map produced by Lancaster City Council © Crown copyright and database rights 2017 Ordnance Survey 100025403.