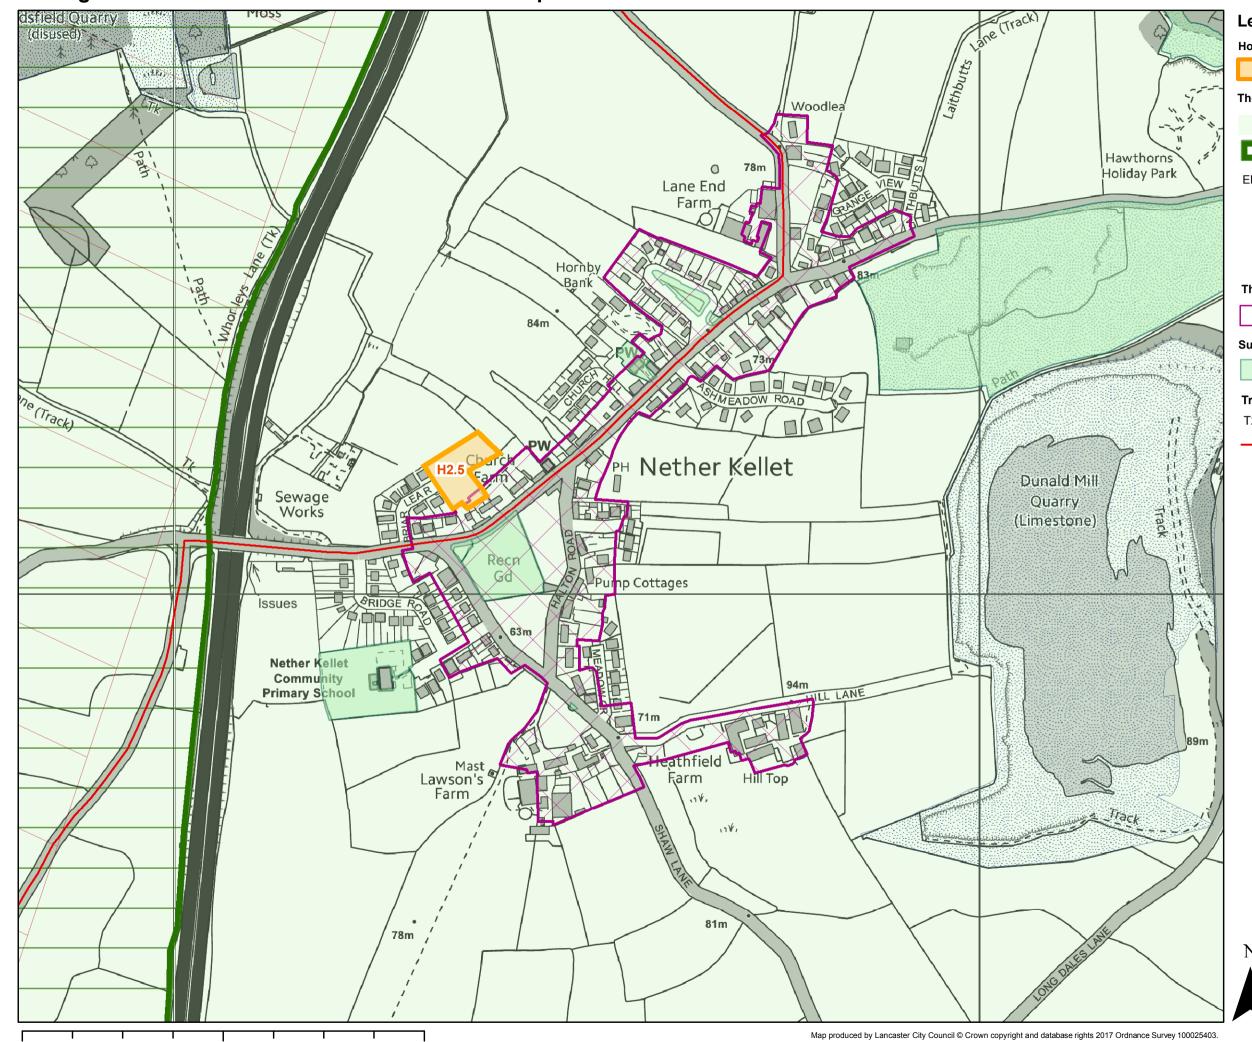

## **Strategic Policies and Land Allocations Policies Map - Nether Kellet**

0.125

0.25

0.5 Kilometers

## Legend

### **Housing Delivery**

H2 - Rural Housing

### The Natural Environment

EN5 - Open Countryside

EN6 - North Lancashire Green Belt

EN9 - Environmentally Important Areas

National\*

European\*

Regional\*

#### The Historic Environment

EN1 - Conservation Areas\*

### **Sustainable Communities**

SC3 - Open Space, Recreation and Leisure

### **Transport, Accessibility and Connectivity**

T2 - Cycling Network

**Existing Cycle Route** 