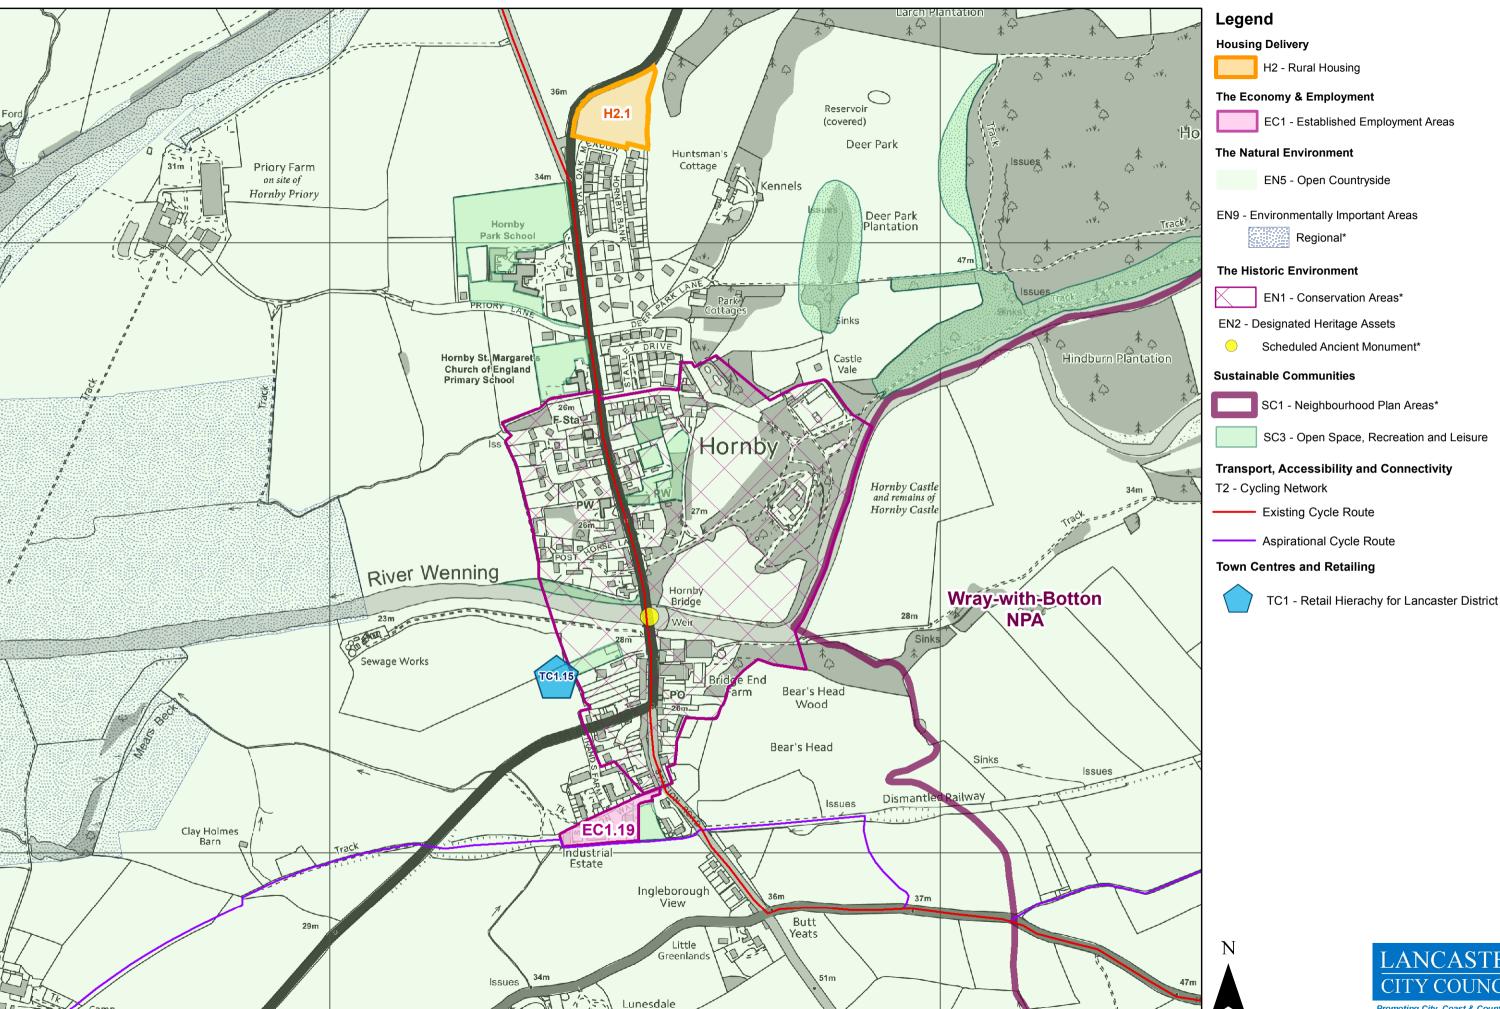

# Strategic Policies and Land Allocations Policies Map - Hornby

Camp

0.25

0.5

1 Kilometers

Map produced by Lancaster City Council © Crown copyright and database rights 2017 Ordnance Survey 100025403.